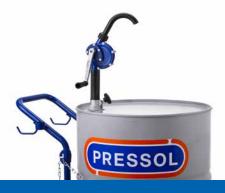

# G2" ROTARY PUMP

- Very compact design
- Complete sealing of the different components through the seals
- Assembly, operation & container change without any addtional tools required
- Completely dismountable easy to clean
- 3 year warranty when using the supplied suction basket (excluding wear & tear parts)

#### **SPECIFICATIONS**

- Telescopic suction tube (13 094) adjustable in length (from 355 to 955 mm)
- Barrel screw adapter G 2" (13 097 002)
- With suction filter against filth and dirt (04 464)

13 055