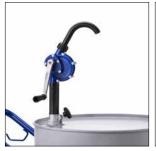

# G2" ROTARY PUMP

Positioning of the spout to avoid any spills

Hose holder with 13 056

13 056

With delivery spout

With 2 m delivery hose and spout, with steel delivery spout (13 044 020) and hose holder