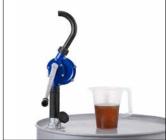

fuel oil, diesel, petroleum

Usage For 60 / 200 / 220 l containers

**Application** For filling measuring vessels, storage cans and canisters

Length three-part suction pipe 355 - 955 mm / 14" - 38.5 "

**Drum adapter** G 2" male