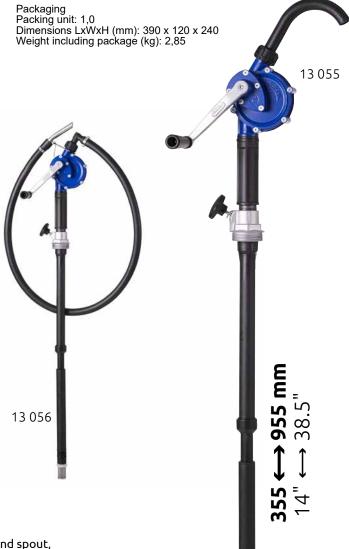

### Lighting-fast filling

# G2" ROTARY PUMP

- Very compact design
- Complete sealing of the different components through the seals
- Assembly, operation & container change without any addtional tools required
- Completely dismountable easy to clean
- 3 year warranty when using the supplied suction basket (excluding wear & tear parts)

# G2" ROTARY PUMP

Positioning of the spout to avoid any spills

Hose holder with 13 056

#### **SPECIFICATIONS**

- Telescopic suction tube (13 094) adjustable in length (from 355 to 955 mm)
- Barrel screw adapter G 2" (13 097 002)
- With suction filter against filth and dirt (04 464)

13 055

13 056

With delivery spout

With 2 m delivery hose and spout, with steel delivery spout (13 044 020) and hose holder

fuel oil, diesel, petroleum

Usage For 60 / 200 / 220 l containers

**Application** For filling measuring vessels, storage cans and canisters

Length three-part suction pipe 355 - 955 mm / 14" - 38.5 "

**Drum adapter** G 2" male