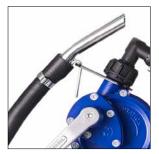

Non-slip handle

filth and dirt

**Excellent suction** performance due to high precision components

www.pressol.com

# G2" ROTARY PUMP

Positioning of the spout to avoid any spills

Hose holder with 13 056